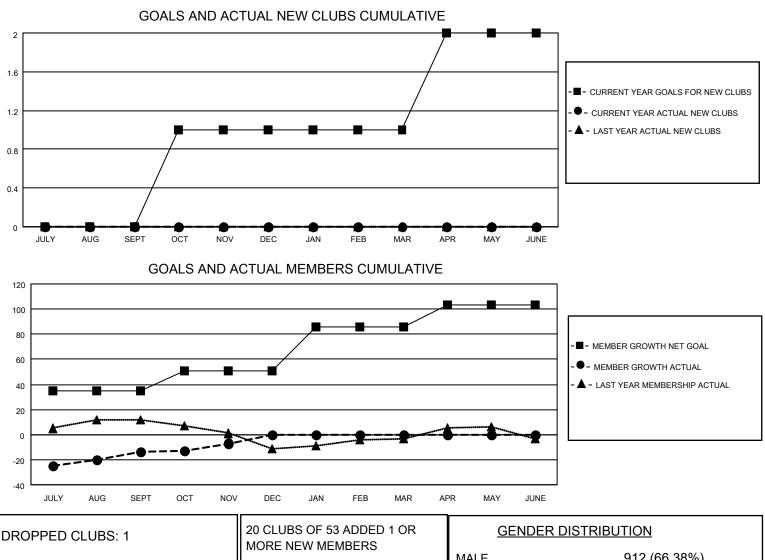

## LOCATION OHIO

District 13 OH3

Results as of: 11/30/2022

| Clubs                 |               |           |               | Members               |                          |                         |                                                    |
|-----------------------|---------------|-----------|---------------|-----------------------|--------------------------|-------------------------|----------------------------------------------------|
| RESULTS FOR 2022-2023 |               |           |               | RESULTS FOR 2022-2023 |                          |                         |                                                    |
| QUARTER               | NEW CLUB GOAL | NEW CLUBS | DROPPED CLUBS | QUARTER ME            | EMBER GROWTH NET<br>GOAL | MEMBER GROWTH<br>ACTUAL | DROPPED<br>MEMBERS ACTUAL<br>(including transfers) |
| JULY/AUG/SEPT         | 0             | 0         | 1             | JULY/AUG/SEPT         | 35                       | 30                      | 43                                                 |
| OCT/NOV/DEC           | 1             | 0         | 0             | OCT/NOV/DEC           | 16                       | 33                      | 24                                                 |
| JAN/FEB/MAR           | 0             | 0         | 0             | JAN/FEB/MAR           | 35                       | 0                       | 0                                                  |
| APR/MAY/JUNE          | 1             | 0         | 0             | APR/MAY/JUNE          | 17                       | 0                       | 0                                                  |

| DROPPED CLUBS: 1 |     | MORE NEW MEMBERS          | GENDER DISTRIBUTION       |              |  |
|------------------|-----|---------------------------|---------------------------|--------------|--|
|                  |     |                           | MALE                      | 912 (66.38%) |  |
|                  |     |                           | FEMALE                    | 461 (33.55%) |  |
| DROPPED MEMBERS  |     |                           | NON BINARY                | 0 (0.00%)    |  |
|                  | 4.0 |                           | PREFER NOT TO ANSWER      | 1 (0.07%)    |  |
| DECEASED         | 13  |                           |                           |              |  |
| CLUB CANCELLED   | 0   | CLICK HERE FOR CUMULATIVE | TOTAL FAMILY UNIT MEMBERS | s 288        |  |
| OTHER            | 55  | MEMBERSHIP DATA           |                           |              |  |
| TOTAL            | 68  |                           | FAMILY MEMBERS PAYING HA  | LF DUES 148  |  |
|                  |     |                           |                           |              |  |
|                  |     |                           |                           |              |  |